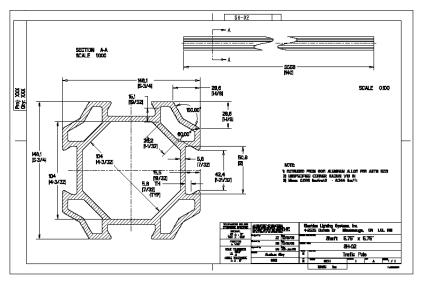

## **Specifications**

The shaft shall be made of a 6061 aluminum alloy extrusion, with 7/32" wall thickness. It shall feature (5) separate raceways: (1) central and (4) external. The (4) external raceways shall be shaped so as to form channels on the exterior of the shaft, with flanges directed inward. The channels shall facilitate the installation of accessories, such as banner arms, flag holders and similar.

square with raceways

Shaft style

14

Height

RS round straight

FS fluted straight

RT round tapered FT fluted tapered

**TR** 5.75" square with raceways