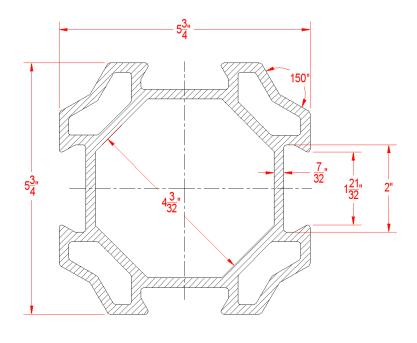

## **Specifications**

The shaft shall be made of a 6061 aluminum alloy extrusion, with 7/32" wall thickness. It shall feature (5) separate raceways: (1) central and (4) external. The (4) external raceways shall be shaped so as to form channels on the exterior of the shaft, with flanges directed inward. The channels shall facilitate the installation of accessories, such as banner arms, flag holders and similar.

The shaft shall be capped off with a cast aluminum cap, shaped to fit the cross section of the shaft. It shall be mechanically secured with stainless steel hardware. All exposed metal parts shall receive baked-on smooth semi-gloss powder coat finish. Ships bundled and palletized.