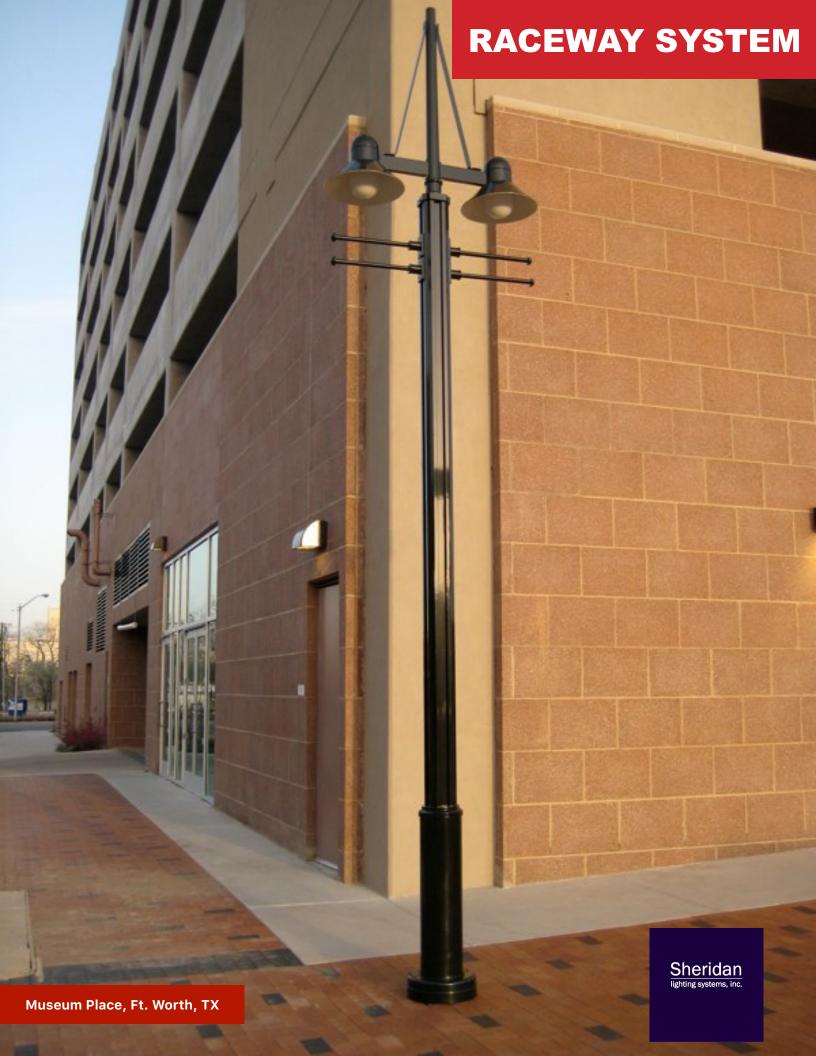

3D assembly rendering

Design drawing

Sheridan's raceway system allows for easy and aesthetically pleasing installation of accessories, such as banner arms, without the use of straps or clamps. For example, a locking bar secures the arm *from within* the channel as bolts are tightened on the banner arm hub.

The "TR" option is available with a variety of compatible poles. (SP12 shown in this example)

Extrusion ready for welding

3D model rendering

Banner arm installation

Museum Place, Ft. Worth, TX