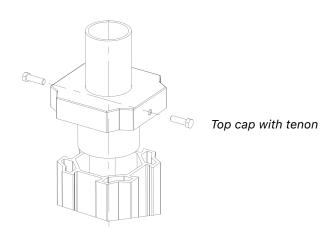

3D assembly rendering

Design drawing

Sheridan's raceway system allows for easy and aesthetically pleasing installation of accessories, such as banner arms, without the use of straps or clamps. For example, a locking bar secures the arm *from within* the channel as bolts are tightened on the banner arm hub.

## **Specifications**

The shaft shall be made of a 6061 aluminum alloy extrusion, with 7/32" wall thickness. It shall feature (5) separate raceways: (1) central and (4) external. The (4) external raceways shall be shaped so as to form channels on the exterior of the shaft, with flanges directed inward. The channels shall facilitate the installation of accessories, such as banner arms, flag holders and similar.

The shaft shall be capped off with a cast aluminum cap, shaped to fit the cross section of the shaft. It shall be mechanically secured with stainless steel hardware. All exposed metal parts shall receive baked-on smooth semi-gloss powder coat finish. Ships bundled and palletized.