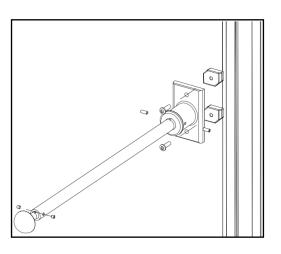

3D assembly rendering

Design drawing

Sheridan's raceway system allows for easy and aesthetically pleasing installation of accessories, such as banner arms, without the use of straps or clamps. For example, a locking bar secures the arm *from within* the channel as bolts are tightened on the banner arm hub.

The "TR" option is available with a variety of compatible poles. (SP12 shown in this example)

Extrusion ready for welding

3D model rendering

Banner arm installation

Museum Place, Ft. Worth, TX