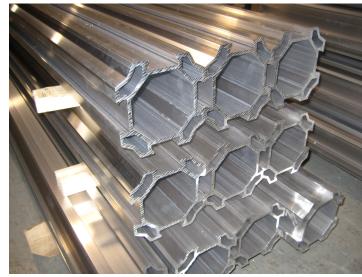

The "TR" option is available with a variety of compatible poles. (SP12 shown in this example)

Extrusion ready for welding

3D model rendering

Banner arm installation

Museum Place, Ft. Worth, TX

## **Specifications**

The shaft shall be made of a 6061 aluminum alloy extrusion, with 7/32" wall thickness. It shall feature (5) separate raceways: (1) central and (4) external. The (4) external raceways shall be shaped so as to form channels on the exterior of the shaft, with flanges directed inward. The channels shall facilitate the installation of accessories, such as banner arms, flag holders and similar.