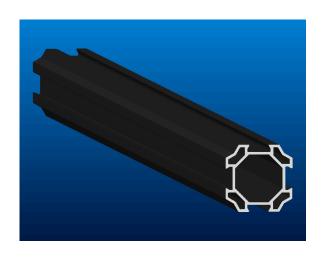

3D assembly rendering

Design drawing

Sheridan's raceway system allows for easy and aesthetically pleasing installation of accessories, such as banner arms, without the use of straps or clamps. For example, a locking bar secures the arm *from within* the channel as bolts are tightened on the banner arm hub.

Additionally, the 5 separate raceways allow you to run separate power or data lines to a location of your choice. Outlets within the shaft can be drilled in-field and capped when not in use. As a result, this raceway system offers flexibility in a user-friendly approach.

## **Specifications**

The shaft shall be made of a 6061 aluminum alloy extrusion, with 7/32" wall thickness. It shall feature (5) separate raceways: (1) central and (4) external. The (4) external raceways shall be shaped so as to form channels on the exterior of the shaft, with flanges directed inward. The channels shall facilitate the installation of accessories, such as banner arms, flag holders and similar.