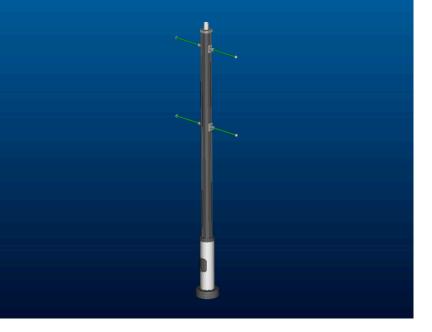

3D assembly rendering

Design drawing

Sheridan's raceway system allows for easy and aesthetically pleasing installation of accessories, such as banner arms, without the use of straps or clamps. For example, a locking bar secures the arm *from within* the channel as bolts are tightened on the banner arm hub.

The "TR" option is available with a variety of compatible poles. (SP12 shown in this example)

Extrusion ready for welding

3D model rendering

Banner arm installation

Museum Place, Ft. Worth, TX