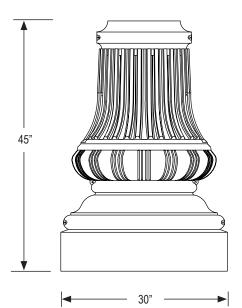

## **Specifications**

SP50 can wrap around a number of shaft styles. It is intended mainly as an enhancement to traffic poles, where pleasing aesthetic appearance and antique styling are deemed important. To ensure proper fit, supply detailed dimensions of shaft at point of connection in the upper portion of the base.

The SP50 series base cover shall consist of two heavily fluted cast aluminum base covers and two contoured, fluted, cast aluminum access doors. The access doors shall bind the base halves along the edges and shall be attached to them with tamper proof hardare to reduce risk of theft. All hardware shall be stainless steel. All castings shall be formed true to pattern, with no warping or mold shifting.