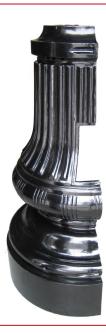

## **SP50**

Color BLK - black

GRN - green BRZ - bronze GRY - grey WHT - white CTM - custom

SP50 in high gloss black (shown without access door)