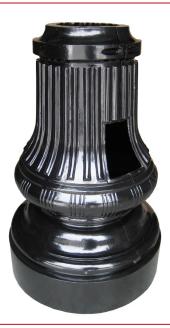

The SP50 series base cover shall consist of two heavily fluted cast aluminum base covers and two contoured, fluted, cast aluminum access doors. The access doors shall bind the base halves along the edges and shall be attached to them with tamper proof hardare to reduce risk of theft. All hardware shall be stainless steel. All castings shall be formed true to pattern, with no warping or mold shifting.