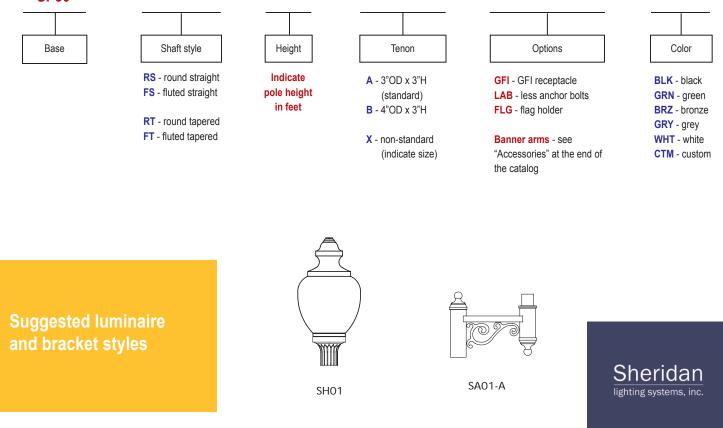

A number of aluminum shaft styles are available: extruded, cast or formed, round or fluted, straight or tapered. Shaft shall be welded in and over the base. Straight shafts shall be 4"OD and tapered shafts shall taper from 4"OD at the top of the base to 3"OD at the top of the pole. Unless specified otherwise, all poles ship with four anchor bolts, with two nuts and two washers per bolt and with one steel template per every three poles.

The shaft shall include a 3"OD or 4"OD x 3"H tenon for luminaire mounting. All exposed metal parts shall receive baked-on smooth semi-gloss powder coat finish. Poles ship loose, with doors and tenons pre-assembled, all wrapped in a protective layer of paper, cardboard and shrink wrap.