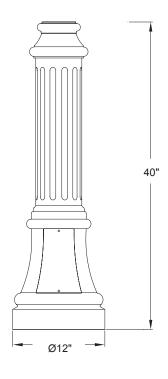

## **Specifications**

The SP30 series pole shall consist of a cast aluminum base and a shaft. The one-piece base shall be welded to the shaft. The base cover shall include a contoured cast aluminum door. All castings shall be formed true to pattern, with no warping or mold shifting.

A number of aluminum shaft styles are available: extruded, cast or formed, round or fluted, straight or tapered. Shaft shall be welded in and over the base. Straight shafts shall be 4"OD and tapered shafts shall taper from 4"OD at the top of the base to 3"OD at the top of the pole. Unless specified otherwise, all poles ship with four anchor bolts, with two nuts and two washers per bolt and with one steel template per every three poles.

The shaft shall include a 3"OD or 4"OD x 3"H tenon for luminaire mounting. All exposed metal parts shall receive baked-on smooth semi-gloss powder coat finish. Poles ship loose, with doors and tenons pre-assembled, all wrapped in a protective layer of paper, cardboard and shrink wrap.