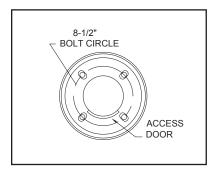

## **SP30**

Bolt circle: 8-1/2" Anchor bolts: four 24"L x 3/4"OD Hook: 3" Projection: 3"