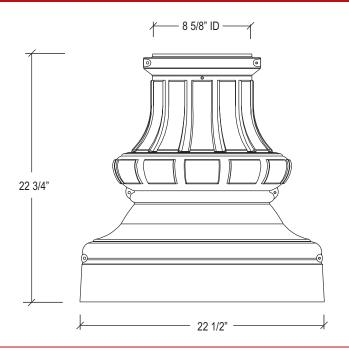

## **Specifications**

SP03 can wrap around a number of shaft styles. It is intended mainly as an enhancement to traffic poles, where pleasing aesthetic appearance and antique styling are deemed important. It will accept shafts up to 8 5/8" in diameter.

The SP03 series base cover shall consist of two heavily fluted cast aluminum base covers. The base covers will attach with tamper proof hardware to reduce risk of theft. All hardware shall be stainless steel. All castings shall be formed true to pattern, with no warping or mold shifting.