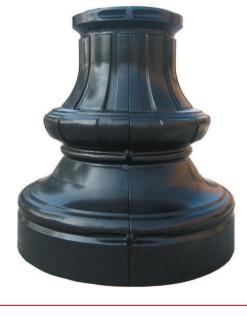

The SP03 series base cover shall consist of two heavily fluted cast aluminum base covers. The base covers will attach with tamper proof hardware to reduce risk of theft. All hardware shall be stainless steel. All castings shall be formed true to pattern, with no warping or mold shifting.