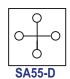

Post top arms shall clamp onto a 4" OD pole shaft. Arms shall be equipped with 3"OD x 3"H tenons. Mounting hardware not included.

Arm

Layout

Color

A - single at 90°

B - twin at 180° BC - twin at 180°

plus central C - triple at 120°