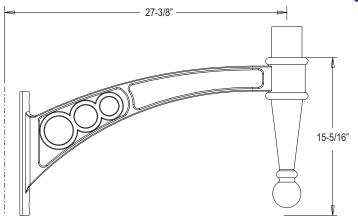

## Specifications

**SA55-A** 

The arm shall be SA55-\_ (specify configuration) arm, consisting of cast aluminum arm(s) clamping onto a pole shaft. Wall brackets shall be welded to a cast aluminum wall plate.

The arm shall be a one piece casting with a decorative finial. All hardware shall be tamper resistant, stainless steel.

A variety of configurations is available, some of which are illustrated on this page. Non-standard configurations may be feasible, please consult factory for details.

Post top arms shall clamp onto a 4" OD pole shaft. Arms shall be equipped with 3"OD x 3"H tenons. Mounting hardware not included.

Arm

Layout

Color

A - single at 90°

B - twin at 180° BC - twin at 180°

plus central C - triple at 120°