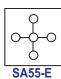

Post top arms shall clamp onto a 4" OD pole shaft. Arms shall be equipped with 3"OD x 3"H tenons. Mounting hardware not included.

Arm

Layout

Color

A - single at 90°

B - twin at 180° BC - twin at 180°

plus central C - triple at 120°

CC - triple at 120° plus central

D - quad at 90°

E - quad at 90° plus central

**GRN** - green

**BRZ** - bronze

**GRY** - grey

WHT - white

CTM - custom