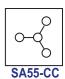

Post top arms shall clamp onto a 4" OD pole shaft. Arms shall be equipped with 3"OD x 3"H tenons. Mounting hardware not included.

Arm

Layout

Color

A - single at 90°

B - twin at 180° BC - twin at 180°

plus central C - triple at 120°

CC - triple at 120° plus central

D - quad at 90°

E - quad at 90° plus central

**GRN** - green

**BRZ** - bronze

**GRY** - grey

WHT - white

CTM - custom