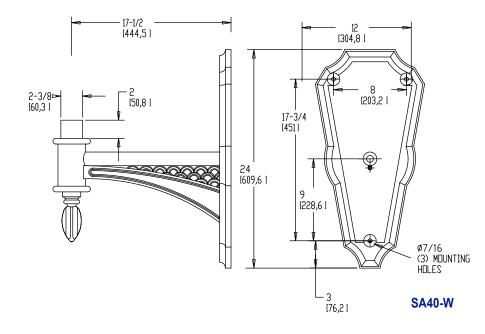

## **Specifications**

The arm shall be SA40-W arm, consisting of cast aluminum arm welded to a cast aluminum wall plate.

The arm shall be a one piece casting with decorative finials. All hardware shall be tamper resistant, stainless steel.

Non-standard configurations may be feasible, please consult factory for details.

Wall brackets shall be pre-wired, with a 12" slack for ease of wiring to source on the wall side and for wiring with wire nuts on the fixture side. Mounting hardware for wall brackets is not included.