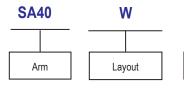

## **SA40**

SA40

W - wall bracket

CTM - custom

Sheridan Lighting Systems, Inc. T 905-369-0101 F 905-369-0102 sales@sheridansys.com www.sheridansys.com

© 2007 Sheridan Lighting Systems, Inc. All rights reserved. Specifications subject to change without notice.