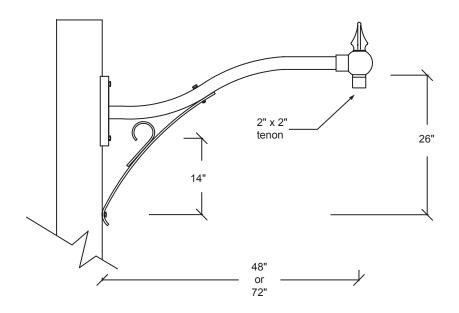

## **Specifications**

The arm shall be SA35-\_\_\_\_\_ (specify configuration) arm, consisting of a bent arm welded onto a plate, equipped on the luminaire side with a cast aluminum fixture mounting adaptor with an integral 2" x 2" tenon.

The arm shall be made of 2-7/8" OD, 3/16" thick aluminum extrusion welded onto extruded aluminum wall plate. The decorative scroll shall be made of 1-1/2" x 1/4" aluminum flat bar.

This arm is available in 4' and 6' length. Please specify when ordering.