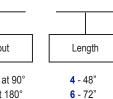

The arm shall be made of 2-7/8" OD, 3/16" thick aluminum extrusion welded onto extruded aluminum wall plate. The decorative scroll shall be made of 1-1/2" x 1/4" aluminum flat bar.

This arm is available in 4' and 6' length. Please specify when ordering.