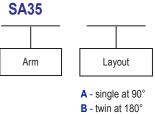

## **Specifications**

The arm shall be SA35-\_\_\_\_\_ (specify configuration) arm, consisting of a bent arm welded onto a plate, equipped on the luminaire side with a cast aluminum fixture mounting adaptor with an integral 2" x 2" tenon.