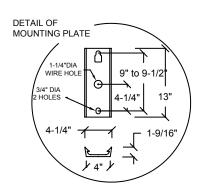

## **Specifications**

The arm shall be SA35-\_\_\_\_\_ (specify configuration) arm, consisting of a bent arm welded onto a plate, equipped on the luminaire side with a cast aluminum fixture mounting adaptor with an integral 2" x 2" tenon.

Arms are not pre-wired and shall be wired by the contractor. Mounting hardware is not included.

GRN - green BRZ - bronze

GRY - grey

WHT - white CTM - custom

Suggested pole and luminaire combinations

SH90

Sheridan Lighting Systems, Inc. T 905-369-0101 F 905-369-0102 sales@sheridansys.com www.sheridansys.com