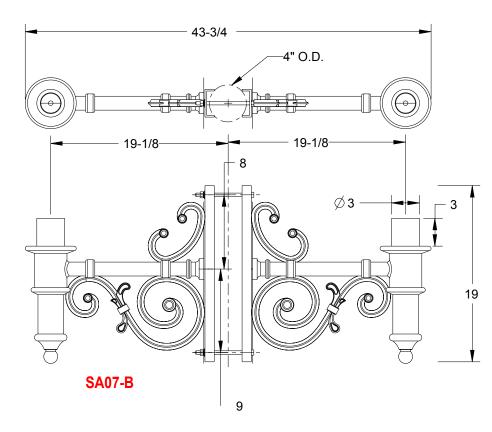

## **Specifications**

The arm shall be SA07 arm, consisting of cast aluminum arm welded to a cast aluminum wall or mounting plate. The wall plate shall feature an irregular texture on exposed surfaces.

The arm shall be a one piece casting with a decorative finial. It shall be equipped with an integral 3"OD x 3"H tenon for fixture mounting. An optional, 8' or 10' cast aluminum decorative back plate is also available. Non-standard configurations may be feasible, please consult factory for details.

Wall brackets shall be pre-wired, with a 12" slack for ease of wiring to source on the wall side and for wiring with wire nuts on the fixture side. Mounting hardware for wall brackets is not included.