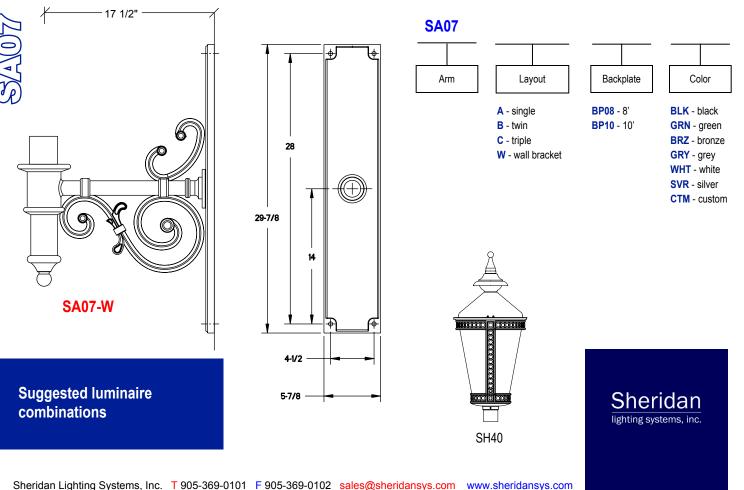

## **Specifications**

The arm shall be SA07 arm, consisting of cast aluminum arm welded to a cast aluminum wall or mounting plate. The wall plate shall feature an irregular texture on exposed surfaces.

The arm shall be a one piece casting with a decorative finial. It shall be equipped with an integral 3"OD x 3"H tenon for fixture mounting. An optional, 8' or 10' cast aluminum decorative back plate is also available. Non-standard configurations may be feasible, please consult factory for details.

Wall brackets shall be pre-wired, with a 12" slack for ease of wiring to source on the wall side and for wiring with wire nuts on the fixture side. Mounting hardware for wall brackets is not included.