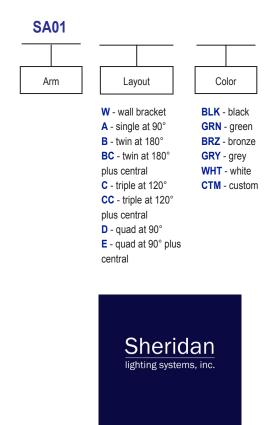

## **SA01**

## **Specifications**

The arm shall be SA01 \_\_\_\_\_ (specify configuration), consisting of an ornamental cast aluminum scroll welded to a round central column. Wall brackets shall be made of aluminum rectangle with a cast aluminum scroll all welded to the cast aluminum wall plate.

A variety of configurations is available, some of which are illustrated below. Those not illustrated are noted in the bottom left-hand corner. Nonstandard configurations may be feasible, please consult factory for details.