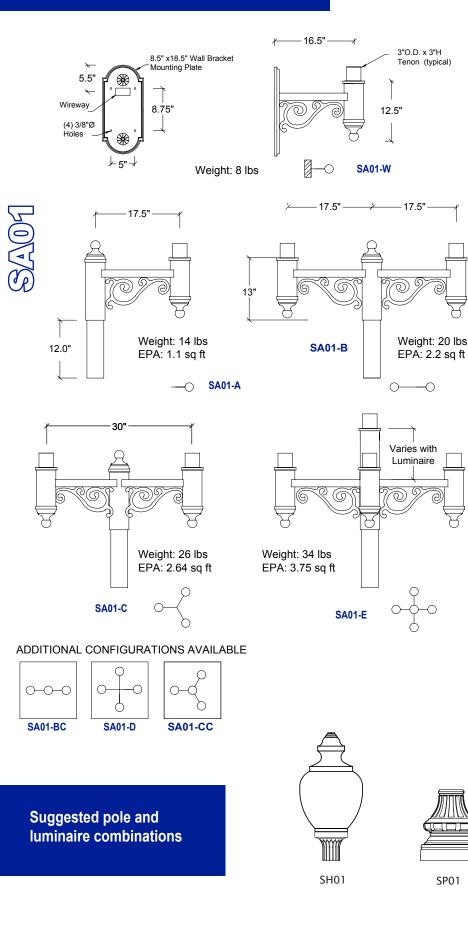

## **SA01**

## **Specifications**

The arm shall be SA01 \_\_\_\_\_ (specify configuration), consisting of an ornamental cast aluminum scroll welded to a round central column. Wall brackets shall be made of aluminum rectangle with a cast aluminum scroll all welded to the cast aluminum wall plate.

The rectangular 3"x1-1/2"x 1/8" thick arm shall be welded to the ornamental cast scroll. The central 4"OD column shall be made of extruded non-fluted aluminum. All hardware shall be tamper resistant, stainless steel.

A variety of configurations is available, some of which are illustrated below. Those not illustrated are noted in the bottom left-hand corner. Nonstandard configurations may be feasible, please consult factory for details.

Post top arms shall be equipped with a 12"L x 3-1/2" OD round pole tenon. Arms shall be equipped with 3" (76mm) diameter tenons for fixture mounting. Post top arms are not pre-wired and shall be wired by the contractor. Wall brackets shall be pre-wired, with a 12" slack for ease of wiring to source on the wall side and for wiring with wire nuts on the fixture side. Mounting hardware for wall brackets is not included.