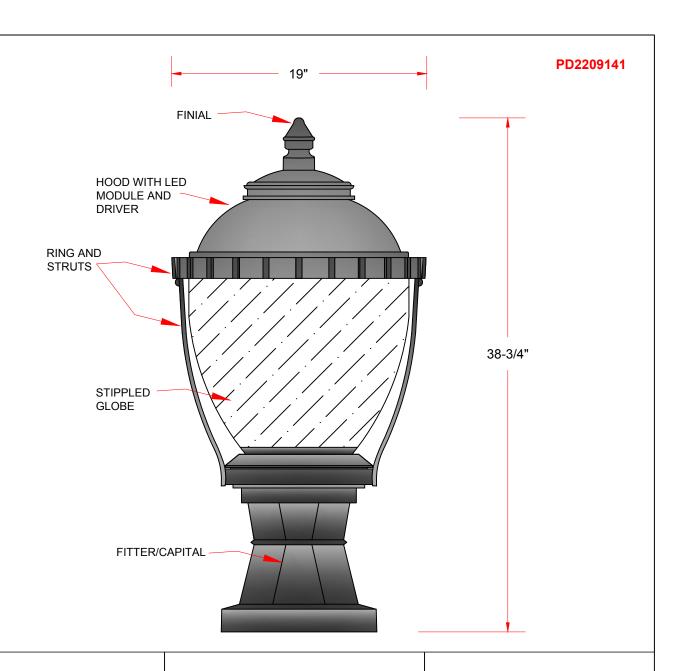

Finial: cast aluminum

Hood: spun aluminum

Lens: stippled acrylic

IES Type: TBD

**LEDs:** 40W, COB (Bridgelux or equivalent), approx. 4,750 lms

**CCT:** 4,000K

**Driver:** constant current

Struts: cast aluminum

Fitter/capital: cast aluminum

**Mounting method:** slip over existing tenon (advise dimensions), secured with (4) s/s

screws

All exposed hardware: stainless steel

Finish: smooth semi-gloss TGIC polyester

powder coat

Color: standard black

## **JARVIS ST RECONSTRUCTION**

Date: Sep. 14, 2022

Model: SH20MOD-SA-CP-4L4K-BLK

Sheridan Lighting Systems, Inc. 6-2400 Dundas St W Mississauga ON L5K 2R9

T 905-369-0101 sales@sheridansys.com T 1-866-667-9517 www.sheridansys.com