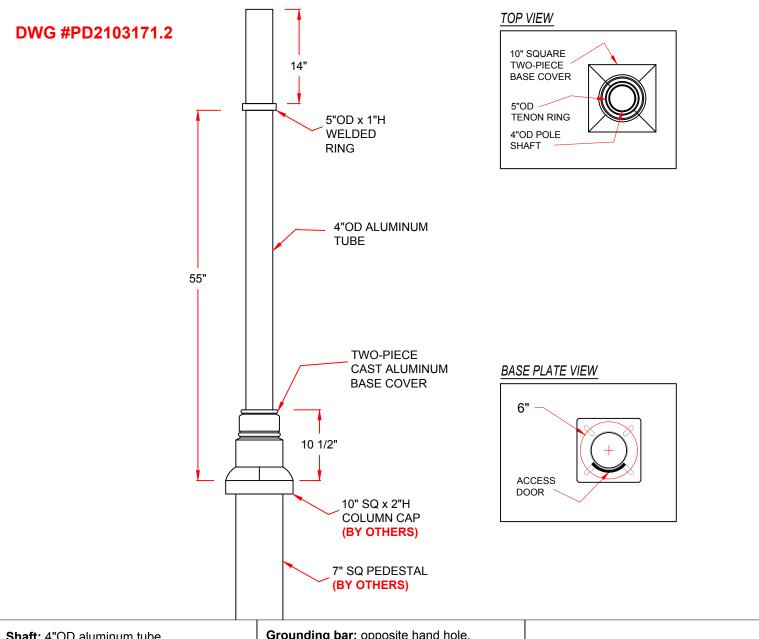

Shaft: 4"OD aluminum tube

Base plate: 3/4" aluminum

Bolt circle: 6"

Bolt holes: suitable for (4) 1/2" bolts

Bolts, nuts and washers: BY OTHERS

Base cover: cast aluminum, 10" quare

Hand hole: 2"W x 4"H, located between anchor bolts

Grounding bar: opposite hand hole, drilled and tapped for 1/4"-20; ground lugs BY OTHERS.

Exposed hardware: stainless steel, tamper-resistant

Finish: smooth semi-gloss polyester powder coat

Color: five standard colors to choose from: black (BLK), white (WHT), grey (GRY), green (GRN) or bronze (BRZ). Other colors available for an extra charge.

## **HIGHLAND BRIDGE**

Date: Mar. 19, 2021

Model: SP55-4RSA-58-TN-4X14-

COLOR

Sheridan Lighting Systems, Inc. 6-2400 Dundas St W Mississauga, ON L5L 2R9

T 905-369-0101

T 1-866-667-9517 sales@sheridansys.com www.sheridansys.com